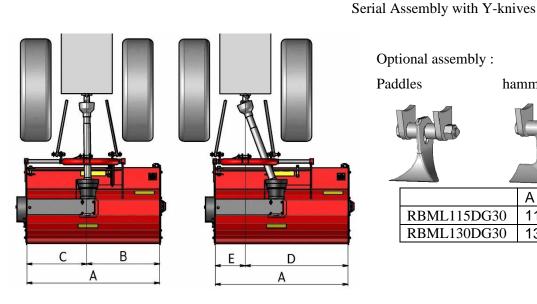

Optional assembly : Paddles scarificators hammers

|             | А   | В  | С  | D   | Е  |
|-------------|-----|----|----|-----|----|
| RBML115DG30 | 115 | 55 | 60 | 85  | 30 |
| RBML130DG30 | 130 | 70 | 60 | 100 | 30 |