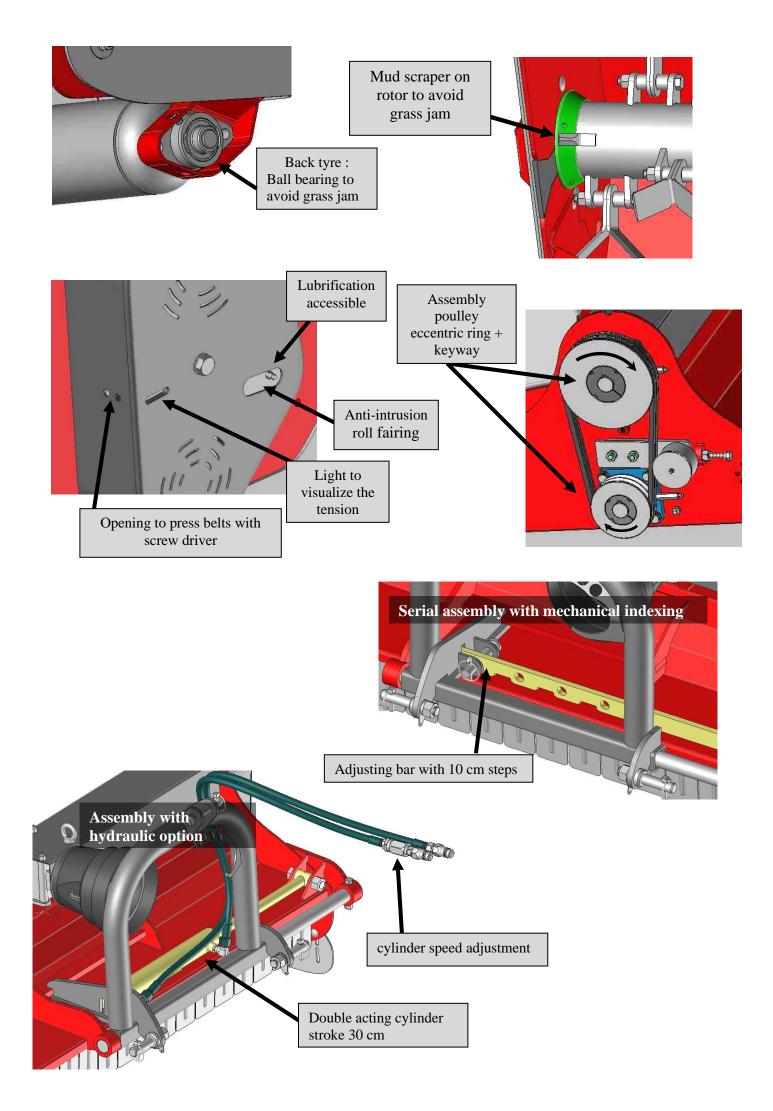

System to avoid grass jam: no risk of grass winding around the roll

**Curved chassis:** the chassis form and the particular disposition of the back roll optimize the ventilation, ejection and self-cleaning of the roll

Large opening: allows to swallow the vegetation without flatten

Drive: 2 trapezoidal belts, adjustable tension can be controlled easily

Security, ergonomic: lateral deflectors adjustable, front flaps anti-projection, lifting eye in the centre of gravity for handling

Lubrication accessible without disassembly. Bearing and lubrificators protected against impacts or cutting rejection. Option hydraulique : Cylinder hoses with coupling 1/2" and valves for speed setting. Cylinder stroke 30 cm. A tractor with 2 double acting control valves is necessary