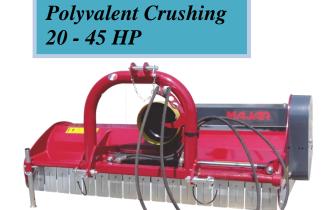

## Swing Flail Mower RBML115DG30/130DG30 Hydraulic Offset Kit DGH30 optional Microtractor 20 - 45 HP with power grip 540 tr/min

1 double acting control valve for hydraulic kit

Working width 115 and 130 cm Attelage arrière 3 points cat.1 Delivered with cardan shaft Gearbox with freewheel Adjustable offset 30 cm by mechanical indexing Y - knives width 40 mm thickness 5 mm Cutting height adjustable from -1.5 to 11cm depending on knife type (Y, hammer, paddles or scarificator)